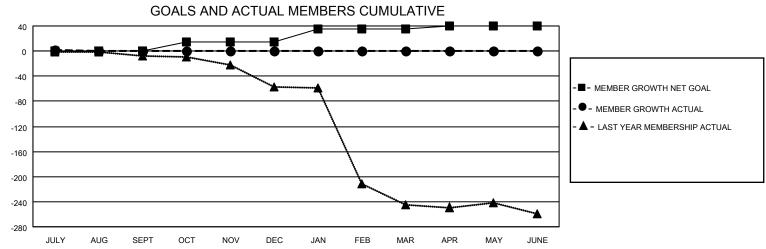

## MONTHLY MEMBERSHIP PROGRESS REPORT

LOCATION REPUBLIC OF NORTH MACEDONIA

District 132

Results as of: 7/31/2021

| Clubs         |               |             |               | Members               |                       |                         |                                                    |  |
|---------------|---------------|-------------|---------------|-----------------------|-----------------------|-------------------------|----------------------------------------------------|--|
|               | RESULTS FOR   | R 2021-2022 |               | RESULTS FOR 2021-2022 |                       |                         |                                                    |  |
| QUARTER       | NEW CLUB GOAL | NEW CLUBS   | DROPPED CLUBS | QUARTER MEMB          | ER GROWTH NET<br>GOAL | MEMBER GROWTH<br>ACTUAL | DROPPED<br>MEMBERS ACTUAL<br>(including transfers) |  |
| JULY/AUG/SEPT | 0             | 0           | 0             | JULY/AUG/SEPT         | 0                     | 5                       | 3                                                  |  |
| OCT/NOV/DEC   | 0             | 0           | 0             | OCT/NOV/DEC           | 15                    | 0                       | 0                                                  |  |
| JAN/FEB/MAR   | 0             | 0           | 0             | JAN/FEB/MAR           | 20                    | 0                       | 0                                                  |  |
| APR/MAY/JUNE  | 0             | 0           | 0             | APR/MAY/JUNE          | 5                     | 0                       | 0                                                  |  |